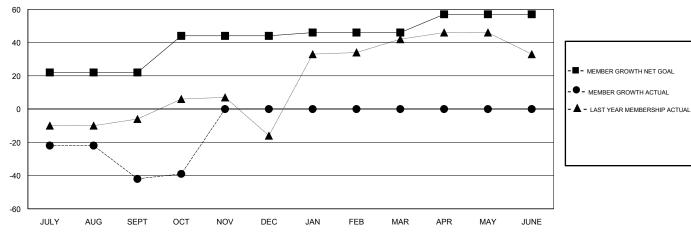

## GOALS AND ACTUAL MEMBERS CUMULATIVE

| DROPPED CLUBS: 0  DROPPED MEMBERS |    | 22 CLUBS OF 54 ADDED 1 OR MORE<br>NEW MEMBERS | GENDER DISTRIBUTION  MALE 883 (57.86%)  FEMALE 643 (42.14%)  Women Percentage Fiscal Year Goal: 3% |     |  |
|-----------------------------------|----|-----------------------------------------------|----------------------------------------------------------------------------------------------------|-----|--|
| DECEASED                          | 7  | CLICK HERE FOR CUMULATIVE                     | TOTAL FAMILY UNIT MEMBERS                                                                          |     |  |
| CLUB CANCELLED                    | 0  | MEMBERSHIP DATA                               |                                                                                                    | 400 |  |
| OTHER                             | 75 |                                               | FAMILY MEMBERS PAYING HALF DUES                                                                    | 198 |  |
| TOTAL                             | 82 |                                               |                                                                                                    |     |  |

## **LOCATION CALIFORNIA**

| Clubs                 |               |           |               | Members               |                           |                         |                                              |
|-----------------------|---------------|-----------|---------------|-----------------------|---------------------------|-------------------------|----------------------------------------------|
| RESULTS FOR 2017-2018 |               |           |               | RESULTS FOR 2017-2018 |                           |                         |                                              |
| QUARTER               | NEW CLUB GOAL | NEW CLUBS | DROPPED CLUBS | QUARTER               | MEMBER GROWTH NET<br>GOAL | MEMBER GROWTH<br>ACTUAL | DROPPED MEMBERS ACTUAL (including transfers) |
| JULY/AUG/SEPT         | 1             | 0         | 0             | JULY/AUG/SEPT         | 22                        | 35                      | 68                                           |
| OCT/NOV/DEC           | 1             | 0         | 0             | OCT/NOV/DEC           | 22                        | 18                      | 14                                           |
| JAN/FEB/MAR           | 0             | 0         | 0             | JAN/FEB/MAR           | 2                         | 0                       | 0                                            |
| APR/MAY/JUNE          | 1             | 0         | 0             | APR/MAY/JUNE          | 11                        | 0                       | 0                                            |