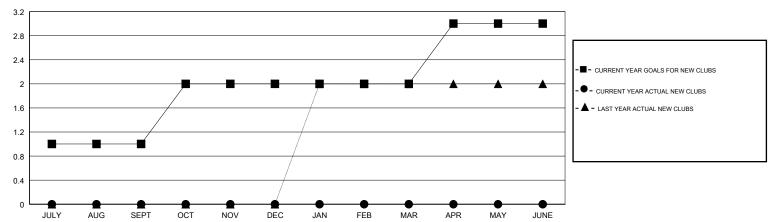

## GOALS AND ACTUAL NEW CLUBS CUMULATIVE

## **LOCATION CALIFORNIA**

| Clubs                 |               |           |               | Members               |                           |                         |                                              |
|-----------------------|---------------|-----------|---------------|-----------------------|---------------------------|-------------------------|----------------------------------------------|
| RESULTS FOR 2017-2018 |               |           |               | RESULTS FOR 2017-2018 |                           |                         |                                              |
| QUARTER               | NEW CLUB GOAL | NEW CLUBS | DROPPED CLUBS | QUARTER               | MEMBER GROWTH NET<br>GOAL | MEMBER GROWTH<br>ACTUAL | DROPPED MEMBERS ACTUAL (including transfers) |
| JULY/AUG/SEPT         | 1             | 0         | 0             | JULY/AUG/SEPT         | 22                        | 35                      | 68                                           |
| OCT/NOV/DEC           | 1             | 0         | 0             | OCT/NOV/DEC           | 22                        | 18                      | 14                                           |
| JAN/FEB/MAR           | 0             | 0         | 0             | JAN/FEB/MAR           | 2                         | 0                       | 0                                            |
| APR/MAY/JUNE          | 1             | 0         | 0             | APR/MAY/JUNE          | 11                        | 0                       | 0                                            |